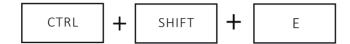

Please select the Green Hippo System Recovery option on unit power up. (This is before Windows starts)

REMOVE EMULATION

If you are having issue's with the screen, allow 30 seconds for the unit to start up, then use the shortcut below to remove all EDID emulation