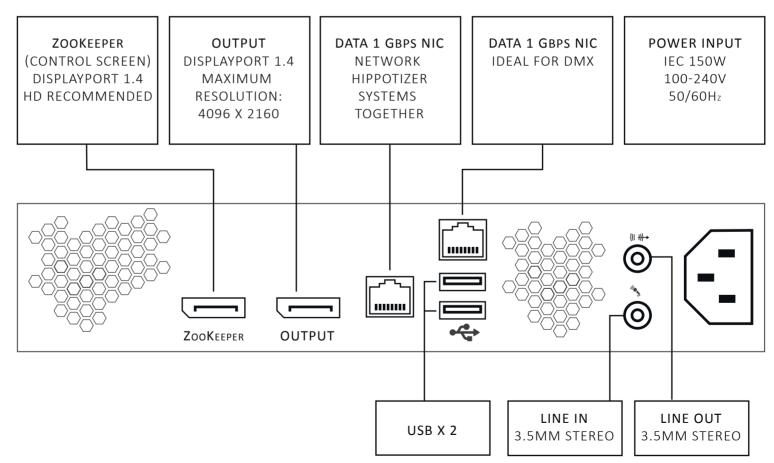

THE BASICS

**1X DISPLAYPORT 1.2 OUTPUT** 

**UP TO 12 LAYERS OF HD PLAYBACK** 

**UP TO 2 LAYERS OF 4K** 

**FLEXIBLE MOUNTING SOLUTIONS** 



WELCOME TO YOUR NEW HIPPOTIZER NEVIS+

Hippotizer Nevis+ is similar to other Hippotizer systems; loaded with a vast tool-kit, Nevis+ allows you to create, visualize and playback video in real-time, in a small purpose built chassis.









Please select the Green Hippo System Recovery option on unit power up. (This is before Windows starts)



REMOVE EMULATION

If you are having issue's with the screen, allow 30 seconds for the unit to start up, then use the shortcut below to remove all EDID emulation



USB 3.1

**NETWORK ISSUES** 

Please check that the Firewall and Defender are both disabled