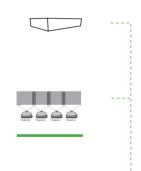

THE BASICS

**1X DISPLAYPORT 1.2 OUTPUT** 

**UP TO 12 LAYERS OF HD PLAYBACK** 

**UP TO 2 LAYERS OF 4K** 

**FLEXIBLE MOUNTING SOLUTIONS** 

WELCOME TO YOUR NEW HIPPOTIZER NEVIS+

Hippotizer Nevis+ is similar to other Hippotizer systems; loaded with a vast tool-kit, Nevis+ allows you to create, visualize and playback video in real-time, in a small purpose built chassis.