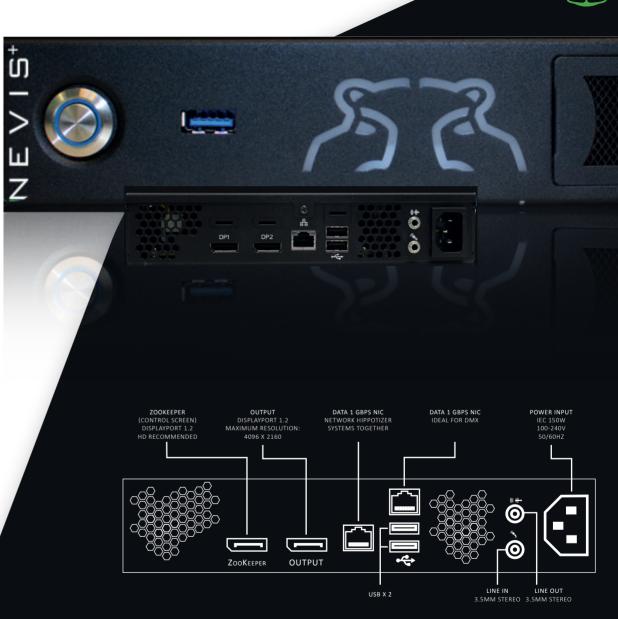

USB 3.1

**NETWORK ISSUES** 

Please check that the Firewall and Defender are both disabled